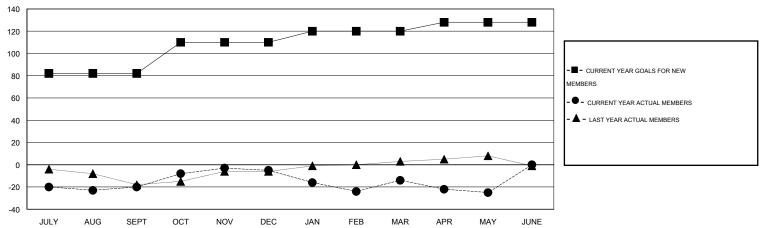

#### GOALS AND ACTUAL MEMBERS CUMULATIVE

| DROPPED CLUBS: 2  DROPPED MEMBERS |                | 30 CLUBS OF 46 ADDED 1 OR MORE NEW MEMBERS | GENDER DISTRIBUTION  MALE 844 (65.58%)  FEMALE 443 (34.42%) |           |
|-----------------------------------|----------------|--------------------------------------------|-------------------------------------------------------------|-----------|
| DECEASED CLUB CANCELLED OTHER     | 24<br>0<br>102 | CLICK HERE FOR HEALTH ASSESSMENT DATA      | FAMILY UNIT MEMBERS HEAD OF HOUSEHOLD                       | 135<br>67 |
| TOTAL                             | 126            |                                            | NON-HEAD OF HOUSEHOLD                                       | 68        |

# **LOCATION MASSACHUSETTS**

GMT CA 1

|               |                  | Clubs             |                  |                  | Members               |                    |                                     |                    |                  |
|---------------|------------------|-------------------|------------------|------------------|-----------------------|--------------------|-------------------------------------|--------------------|------------------|
|               | RESUI            | LTS FOR 2014-2015 | j                |                  | RESULTS FOR 2014-2015 |                    |                                     |                    |                  |
| QUARTER       | NEW CLUB<br>GOAL | NEW CLUBS         | DROPPED<br>CLUBS | NET<br>GAIN/LOSS | QUARTER               | NEW MEMBER<br>GOAL | CHARTER AND<br>NEW MEMBERS<br>ADDED | DROPPED<br>MEMBERS | NET<br>GAIN/LOSS |
| JULY/AUG/SEPT | 4                | 0                 | 0                | 0                | JULY/AUG/SEPT         | 82                 | 23                                  | 43                 | -20              |
| OCT/NOV/DEC   | 1                | 0                 | 0                | 0                | OCT/NOV/DEC           | 28                 | 41                                  | 26                 | 15               |
| JAN/FEB/MAR   | 1                | 0                 | 1                | -1               | JAN/FEB/MAR           | 10                 | 24                                  | 33                 | -9               |
| APR/MAY/JUNE  | 0                | 0                 | 1                | -1               | APR/MAY/JUNE          | 8                  | 13                                  | 24                 | -11              |