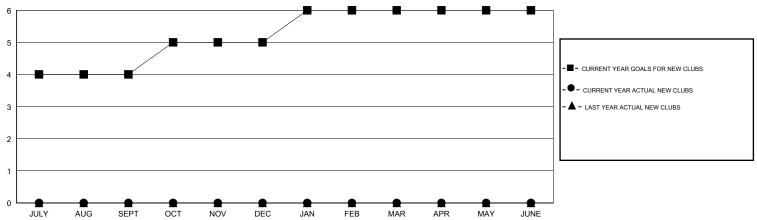

### GOALS AND ACTUAL NEW CLUBS CUMULATIVE

# **LOCATION MASSACHUSETTS**

GMT CA 1

|               |                  | Clubs             |                  |                  | Members               |                    |                                     |                    |                  |
|---------------|------------------|-------------------|------------------|------------------|-----------------------|--------------------|-------------------------------------|--------------------|------------------|
|               | RESUI            | LTS FOR 2014-2015 | j                |                  | RESULTS FOR 2014-2015 |                    |                                     |                    |                  |
| QUARTER       | NEW CLUB<br>GOAL | NEW CLUBS         | DROPPED<br>CLUBS | NET<br>GAIN/LOSS | QUARTER               | NEW MEMBER<br>GOAL | CHARTER AND<br>NEW MEMBERS<br>ADDED | DROPPED<br>MEMBERS | NET<br>GAIN/LOSS |
| JULY/AUG/SEPT | 4                | 0                 | 0                | 0                | JULY/AUG/SEPT         | 82                 | 23                                  | 43                 | -20              |
| OCT/NOV/DEC   | 1                | 0                 | 0                | 0                | OCT/NOV/DEC           | 28                 | 41                                  | 26                 | 15               |
| JAN/FEB/MAR   | 1                | 0                 | 1                | -1               | JAN/FEB/MAR           | 10                 | 24                                  | 33                 | -9               |
| APR/MAY/JUNE  | 0                | 0                 | 1                | -1               | APR/MAY/JUNE          | 8                  | 13                                  | 24                 | -11              |